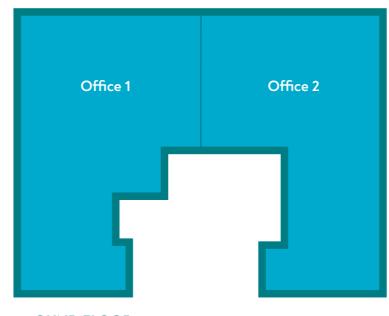

### Maria House & Samuel House

- From 700 sqft to 2400 sqft
- High specification units
- Suits a variety of uses
- Parking available

#### **MARIA HOUSE**

**GROUND FLOOR** 

**FIRST FLOOR** 

#### MARIA HOUSE

Office 1: Kitchen Connections Ltd

Office 2: Forge New Homes

Office 3: East Pennine Insurance Consultants

Office 4: Dragonfly PR