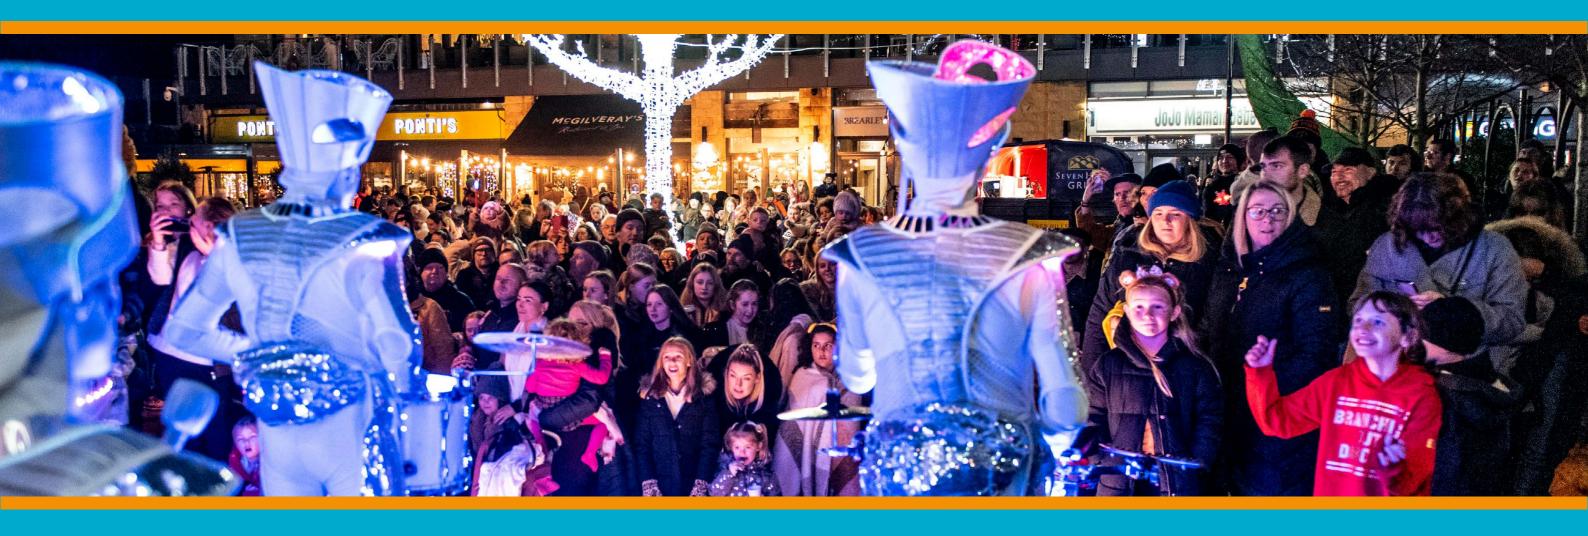

# **Events at Fox Valley**

Festive and special themed events are held throughout the year including an annual food and drink festival and Christmas lights switch on

Weekly general market and themed monthly markets also take place on the centre.

Christmas lights switch on event attracts over

12,000 visitors every year

For further information about Fox Valley and to arrange a viewing contact: