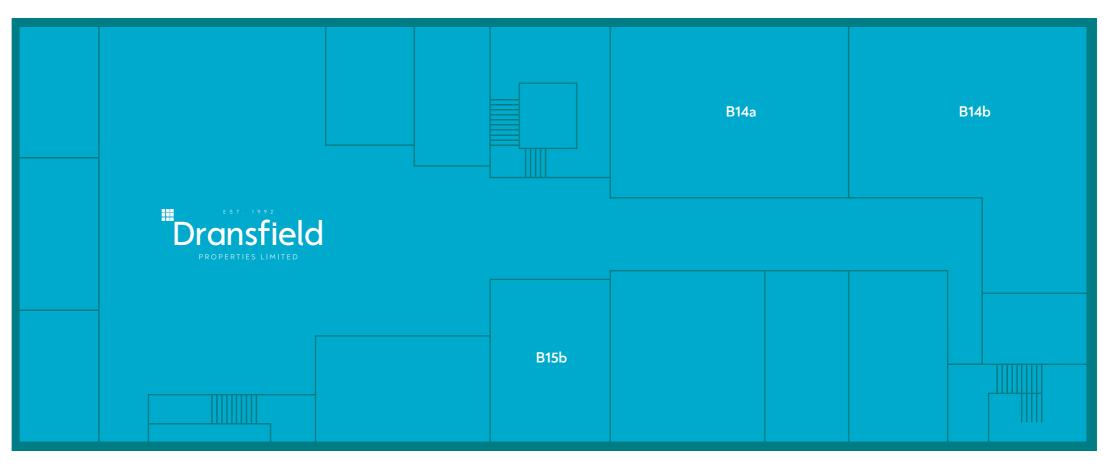

## **Dransfield House**

- From 200 sqft to 1225 sqft
- Lift access
- High specification units
- Suits a variety of uses
- Parking available

#### **DRANSFIELD HOUSE**

#### **BUSINESS DIRECTORY**

B14b & B14c: Live & Learn
B15b: Sandersons Boutique