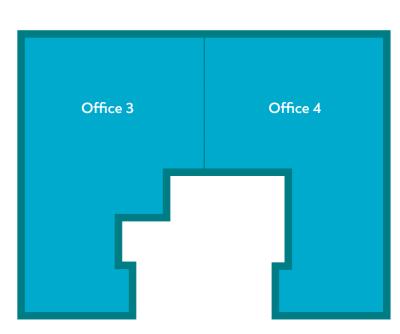

### Maria House & Samuel House

- From 700 sqft to 2400 sqft
- High specification units
- Suits a variety of uses
- Parking available

#### **SAMUEL HOUSE**

**FIRST FLOOR** 

#### SAMUEL HOUSE

Office 1: Marsh & Co

The Letting Room LTD Office 2:

Office 3 & 4: Enzygo LTD