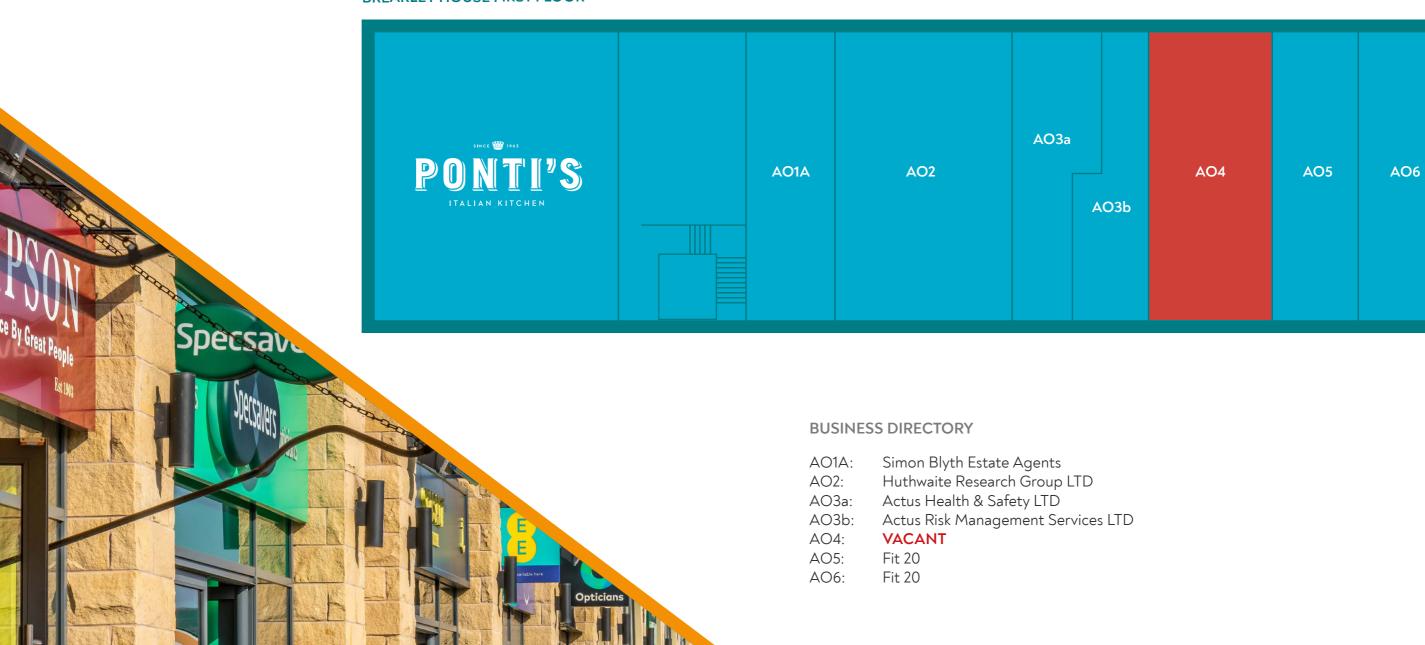

## **Brearley House First Floor**

- From 580 sqft to 1615 sqft
- Lift access
- High specification units
- Suits a variety of uses
- Parking available

#### **BREARLEY HOUSE FIRST FLOOR**

#### **BUSINESS DIRECTORY**