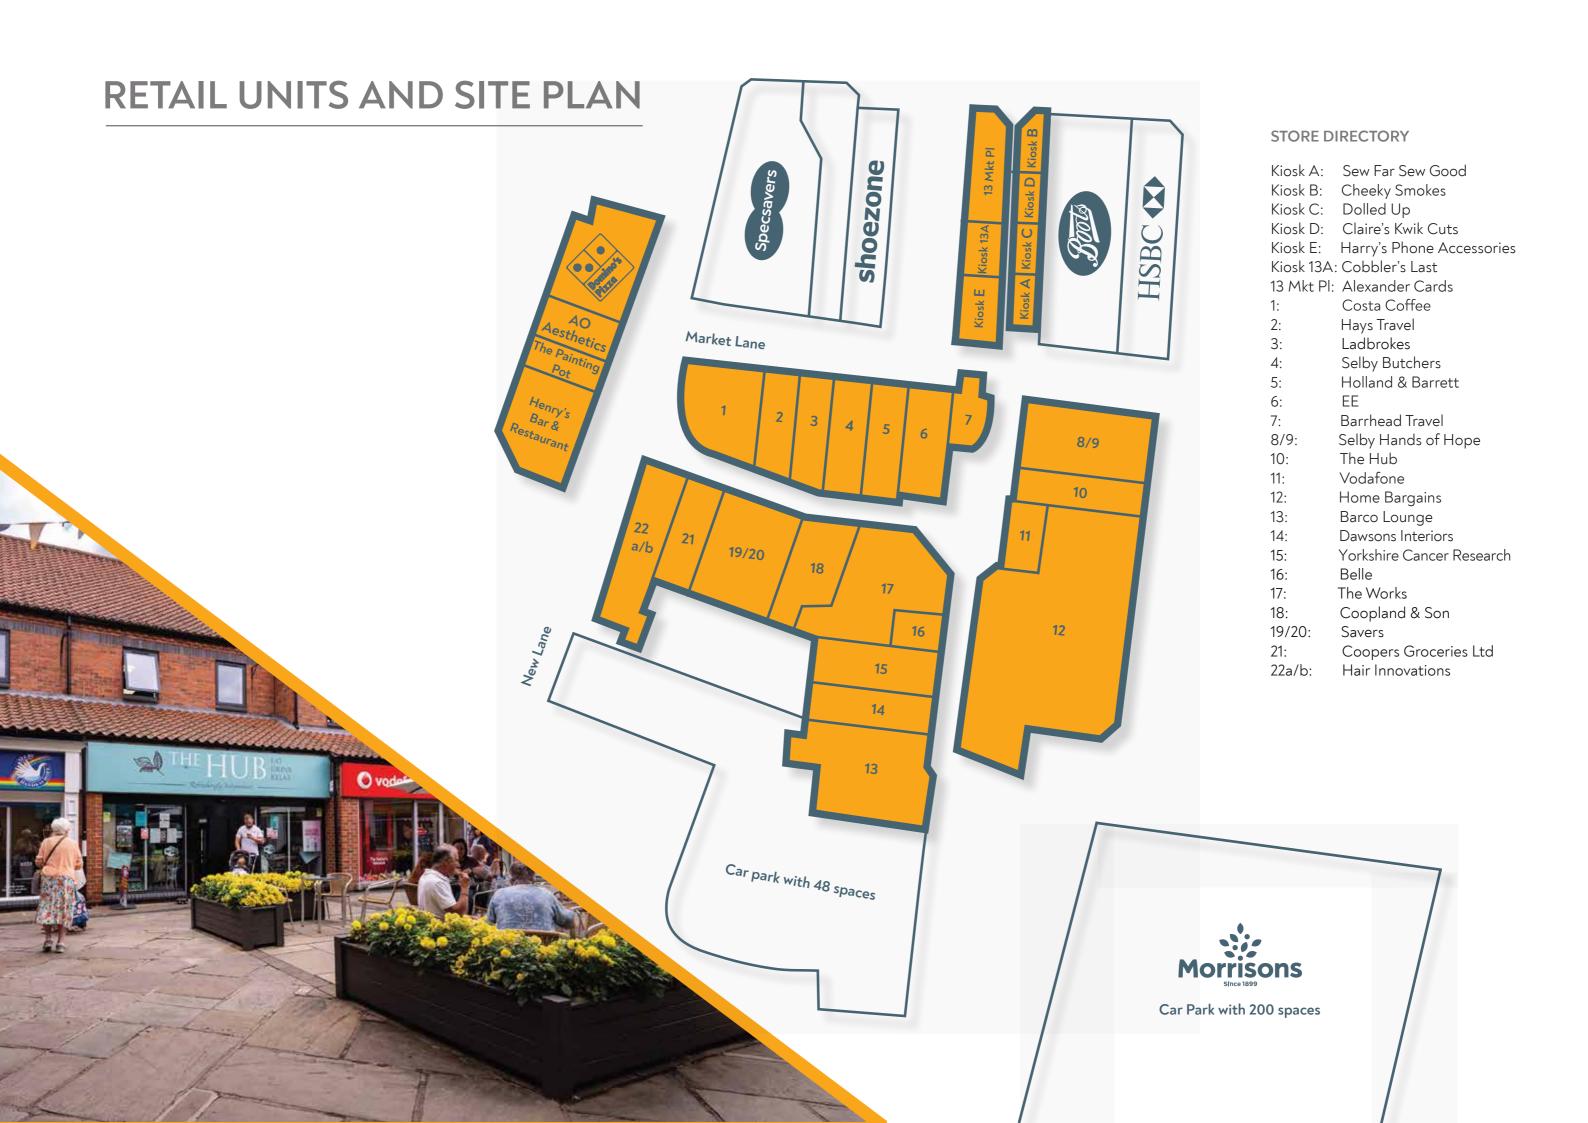

48 car parking spaces

Selby has great connectivity to Leeds and London by both road and rail.

For further information about Market Cross and to arrange a viewing contact: