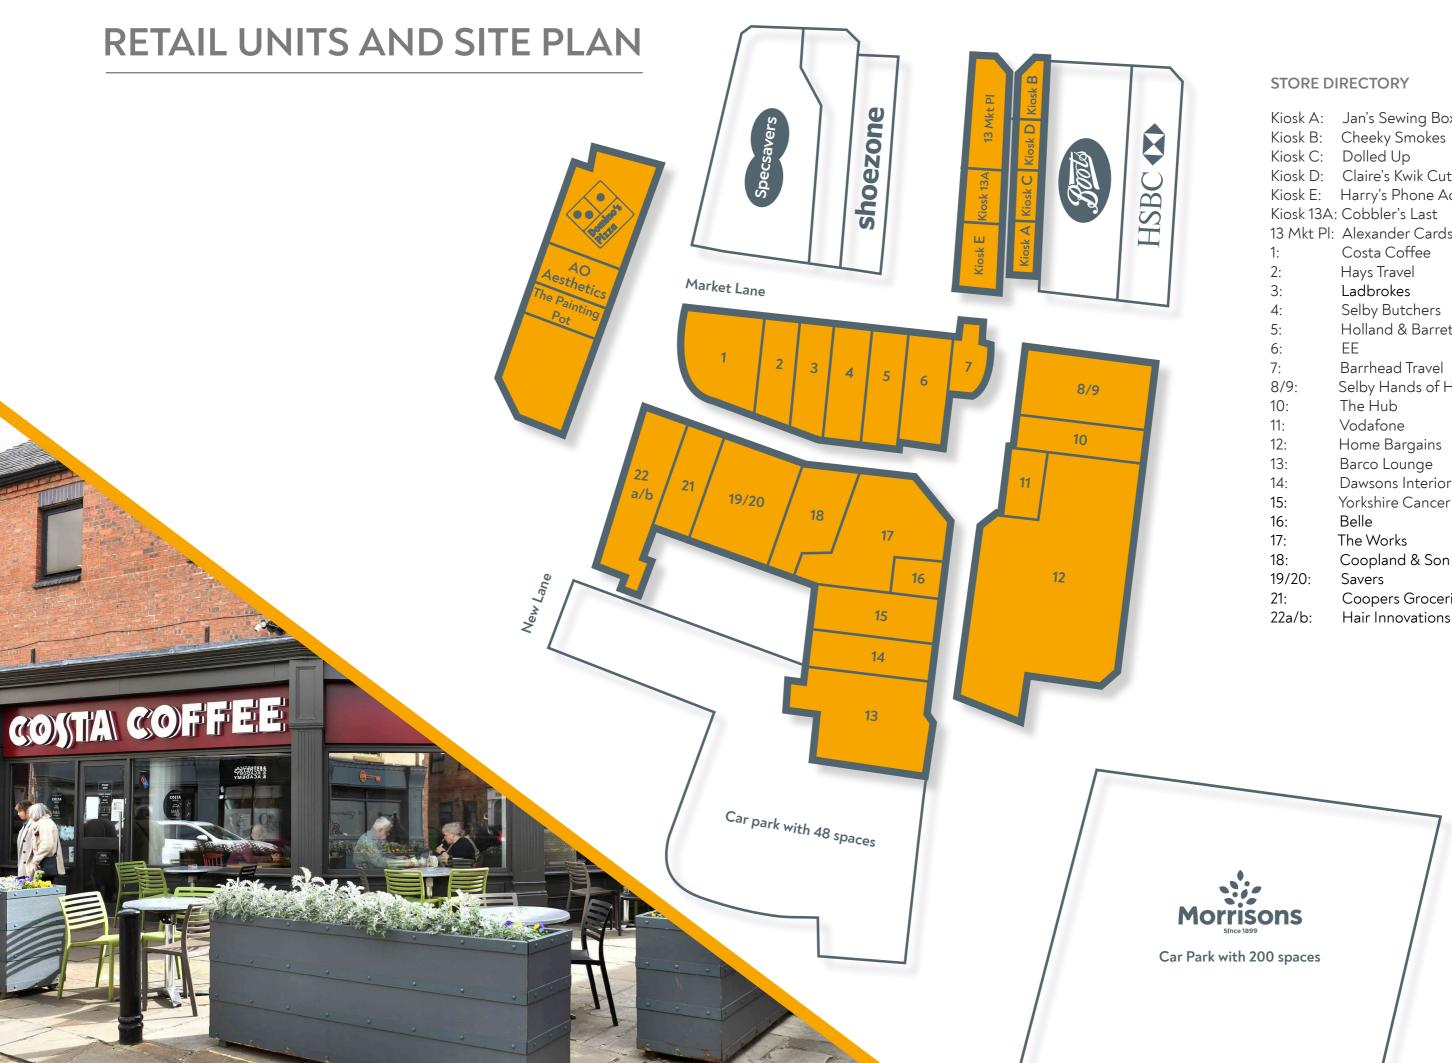

# home bargains

HOLLAND & BARRETT SCIÉRS BARCO LOUNGE

| Kiosk A:   | Jan's Sewing Box          |
|------------|---------------------------|
| Kiosk B:   | Cheeky Smokes             |
| Kiosk C:   | Dolled Up                 |
| Kiosk D:   | Claire's Kwik Cuts        |
| Kiosk E:   | Harry's Phone Accessories |
| Kiosk 13A: | Cobbler's Last            |
| 13 Mkt PI: | Alexander Cards           |
| 1:         | Costa Coffee              |
| 2:         | Hays Travel               |
| 3:         | Ladbrokes                 |
| 4:         | Selby Butchers            |
| 5:         | Holland & Barrett         |
| 6:         | EE                        |
| 7:         | Barrhead Travel           |
| 8/9:       | Selby Hands of Hope       |
| 10:        | The Hub                   |
| 11:        | Vodafone                  |
| 12:        | Home Bargains             |
| 13:        | Barco Lounge              |
| 14:        | Dawsons Interiors Limited |
| 15:        | Yorkshire Cancer Research |
| 16:        | Belle                     |
| 17:        | The Works                 |
| 18:        | Coopland & Son            |
| 19/20:     | Savers                    |
| 21:        | Coopers Groceries Ltd     |
| 22a/b:     | Hair Innovations          |

48 car parking spaces

Selby has great connectivity to Leeds and London by both road and rail.