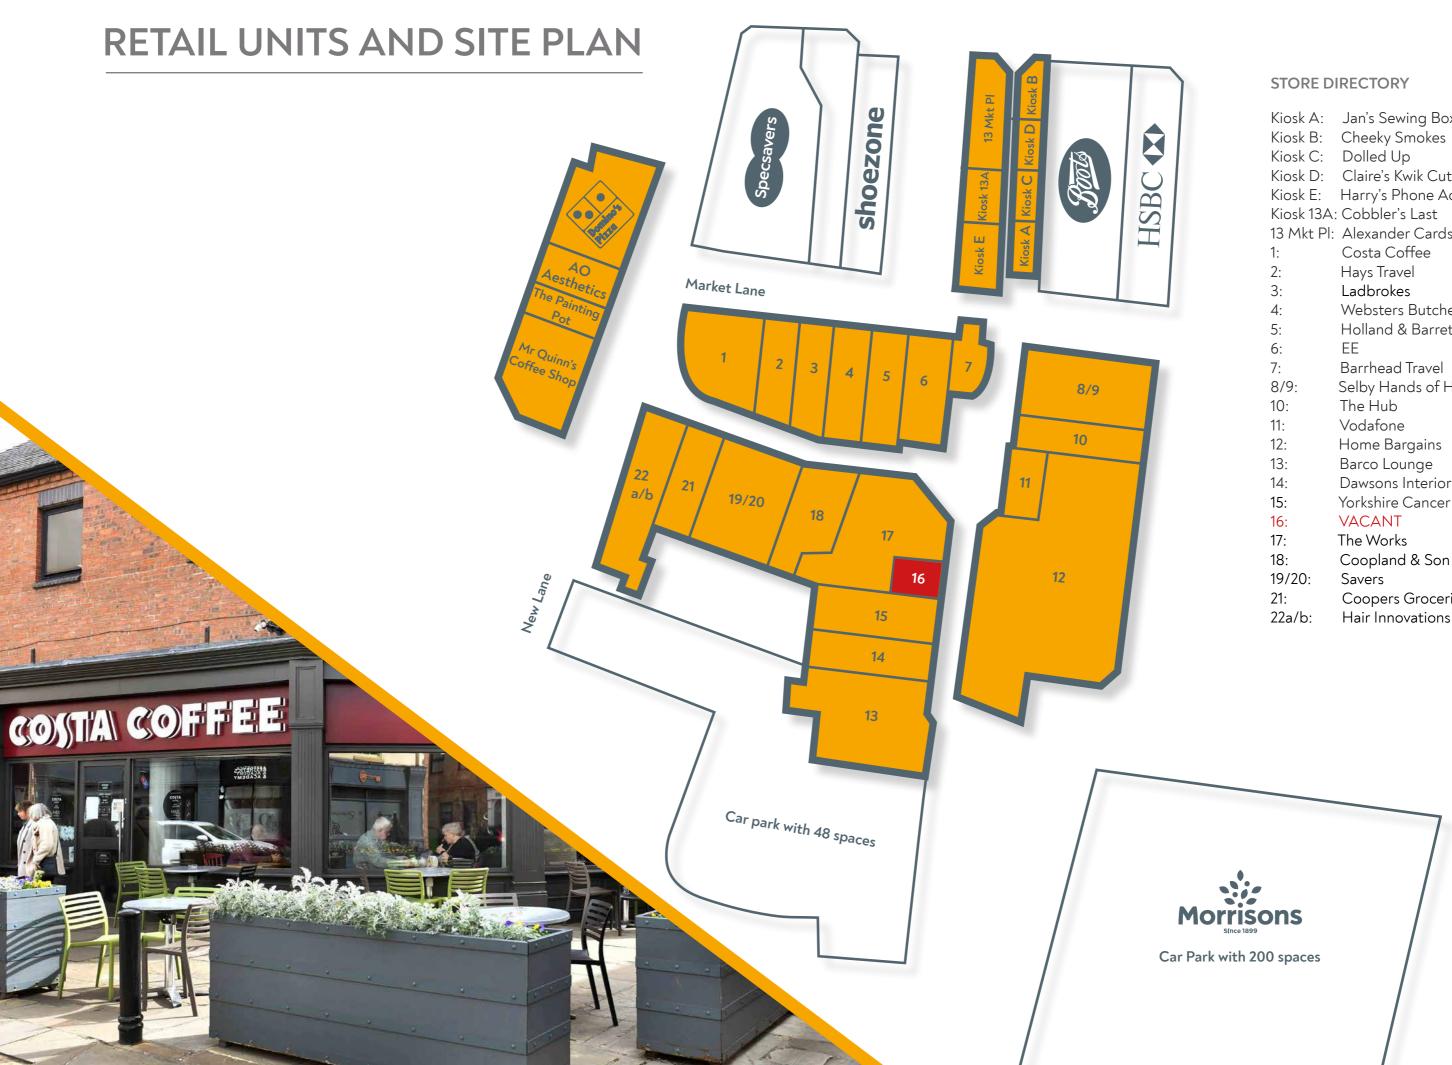

MARKET CROSS, SELBY, YO8 4JS

B A R C O LOUNGE

Holland&Barrett

Hays Travel

home bargains

| Kiosk A:   | Jan's Sewing Box          |
|------------|---------------------------|
| Kiosk B:   | Cheeky Smokes             |
| Kiosk C:   | Dolled Up                 |
| Kiosk D:   | Claire's Kwik Cuts        |
| Kiosk E:   | Harry's Phone Accessories |
|            | Cobbler's Last            |
| 13 Mkt PI: | Alexander Cards           |
| 1:         | Costa Coffee              |
| 2:         | Hays Travel               |
| 3:         | Ladbrokes                 |
| 4:         | Websters Butchers         |
| 5:         | Holland & Barrett         |
| 6:         | EE                        |
| 7:         | Barrhead Travel           |
| 8/9:       | Selby Hands of Hope       |
| 10:        | The Hub                   |
| 11:        | Vodafone                  |
| 12:        | Home Bargains             |
| 13:        | Barco Lounge              |
| 14:        | Dawsons Interiors Limited |
| 15:        | Yorkshire Cancer Research |
| 16:        | VACANT                    |
| 17:        | The Works                 |
| 18:        | Coopland & Son            |
| 19/20:     | Savers                    |
| 21:        | Coopers Groceries Ltd     |
| 22a/b:     | Hair Innovations          |

48 car parking spaces

12 residential units

Selby has great connectivity to Leeds and London by both road and rail.