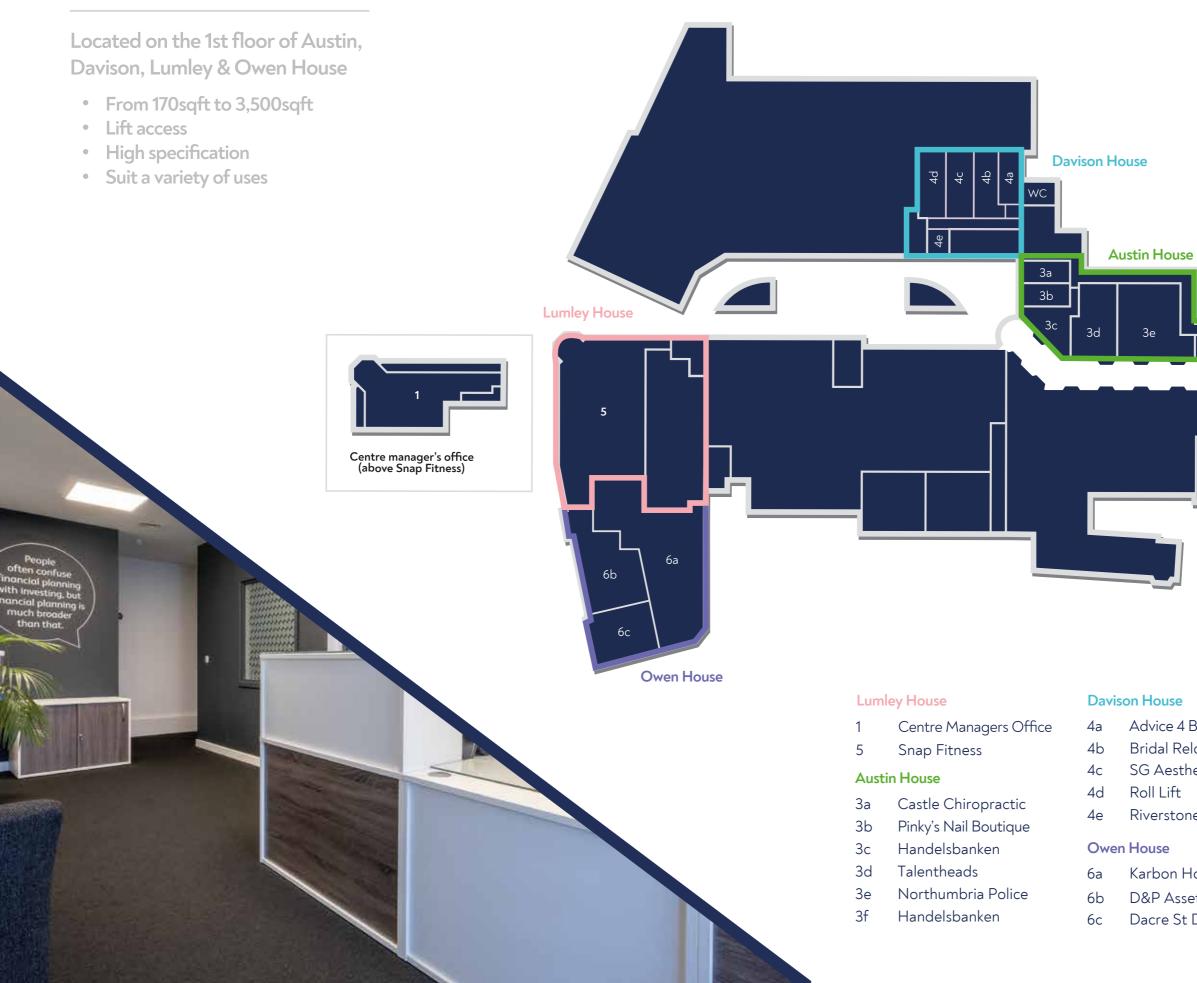

# **OFFICE SPACES**

# 3e 3f Bridge Street

- Advice 4 Business
- Bridal Reloved
- SG Aesthetics
- Roll Lift
- Riverstone Wealth Management

- Karbon Homes
- D&P Asset Management
- Dacre St Developments