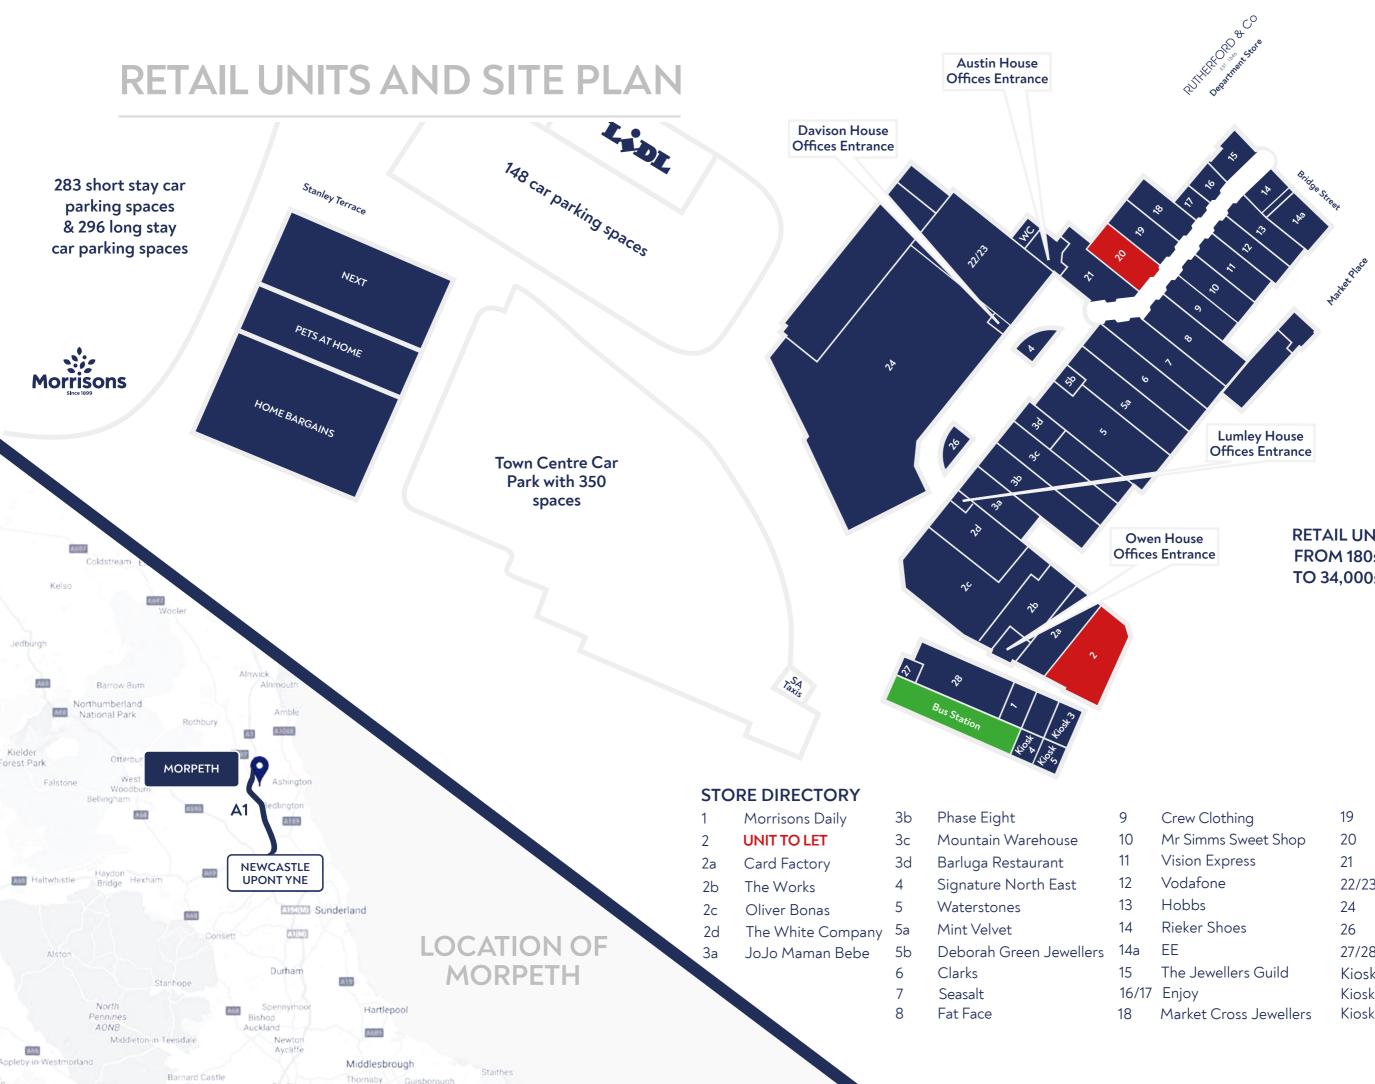

### **RETAIL UNITS** FROM 180sqft TO 34,000sqft

| Clothing           | 19      | Weird Fish          |
|--------------------|---------|---------------------|
| mms Sweet Shop     | 20      | UNIT TO LET         |
| n Express          | 21      | Central Bean        |
| fone               | 22/23   | Martino Lounge      |
| DS                 | 24      | Marks & Spencer     |
| er Shoes           | 26      | Timpson             |
|                    | 27/28   | The Morpeth Larder  |
| lewellers Guild    | Kiosk 3 | The Eyebrow Gallery |
| /                  | Kiosk 4 | The Vape Collective |
| et Cross Jewellers | Kiosk 5 | Arriva              |

# 3e 3f Bridge Street

- Advice 4 Business
- Bridal Reloved
- SG Aesthetics
- Roll Lift
- Riverstone Wealth Management

- Karbon Homes
- D&P Asset Management
- Dacre St Developments